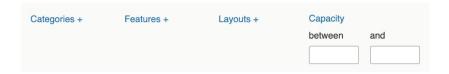

## Click Sign In from the top right

Type building name or partial name in the location box and press enter:

Click on List Options for a column view, to view the Features, Layouts & Capacity

To refine your search, click on Features, Layout or enter Capacity. - Ex. Features – Computer or the desired features and then click Search