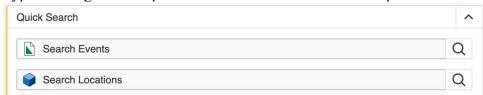

## Click Sign In from the top right

Type building name or partial name in the location box and press enter:

Click on List Options for a column view, to view the Features, Layouts & Capacity

To refine your search, click on Features, Layout or enter Capacity. - Ex. Features – Computer or the desired features and then click Search