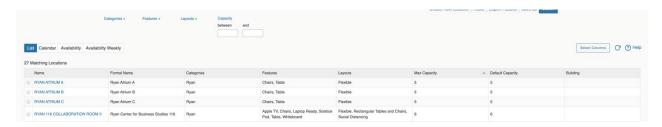

## Click Sign In from the top right

Type building name or partial name in the location box and press enter:

Click on List Options for a column view, to view the Features, Layouts & Capacity

To refine your search, click on Features, Layout or enter Capacity. - Ex. Features – Computer or the desired features and then click Search

Click on the location name in the first column to drill down to see the details, images, and video instruction. A link to a Video instruction on the classroom technology may appear in the Comments section.