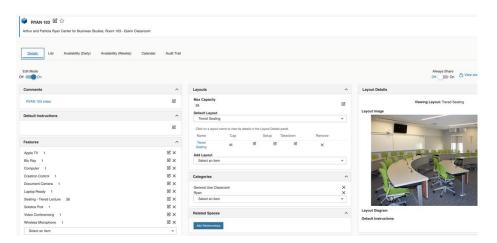

Click on the location name in the first column to drill down to see the details, images, and video instruction. A link to a Video instruction on the classroom technology may appear in the Comments section.